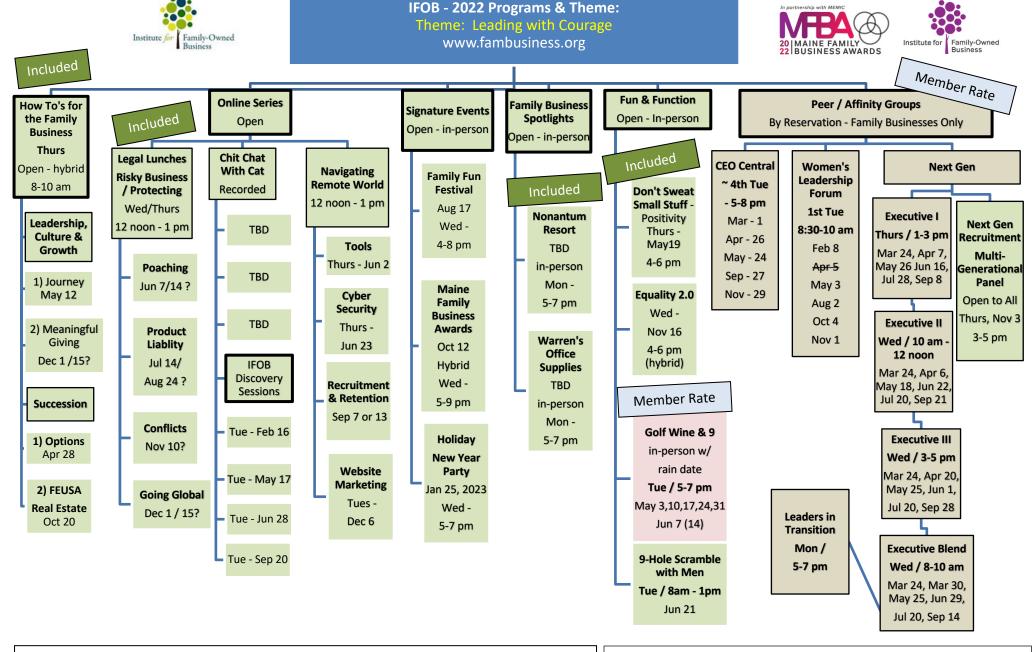

## Key: Dates and order of programs subject to change

Green Boxes – Open programs for everyone: members and "future" members (non-members)

Tan Boxes – Open to family business members only (by reservation)

Pink Box – Open to all women (family businesses, associate partners and future members)

How To's: Generally - Thurs— 8-8:30 am Breakfast | Program 8:30-10:00 am Legal Lunches — Wed/Thurs - Zoom - 12:00-1:00 pm -1 hour Chit Chat with Cat — Recorded Videocast — Your time — 30 mins IFOB Discovery Sessions — Tuesdays - Zoom — 12 noon — 30 mins Navigating Remote World — Tues/Thurs — Zoom - 12:00-1:00ish pm